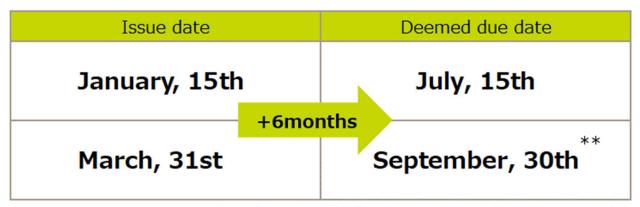

Thank you for your understanding, and we appreciate your continued support.

SMBC Trust Bank Ltd.

<sup>\*\*</sup>Last day of the month if the relevant month has no day with the same number.

Even if the expiry date on the check exceeds 6 months from the issuance or unstated, the following applies.