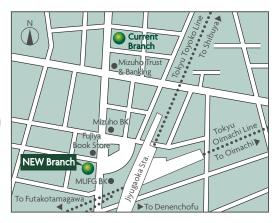

## Relocation / Opening of the New SMBC Trust Bank Jiyugaoka Consulting Office (Jiyugaoka Mini Branch)

Thank you very much for banking with SMBC Trust Bank PRESTIA.

Please be informed that SMBC Trust Bank "Jiyugaoka Consulting Office (Jiyugaoka Mini Branch)" will be relocated to the 9th floor of "SMBC Jiyugaoka Bldg." on Monday, August 26, 2019 as "Jiyugaoka Branch".

## 

9F SMBC Jiyugaoka Bldg. 2-11-3 Jiyugaoka, Meguro-ku, Tokyo

/ 1-minute walk from the Main exit of Jiyugaoka station on the \ Tokyu-Toyoko and Tokyu-Oimachi lines. 9th floor of the \ building containing the Sumitomo Mitsui Banking Corporation. /