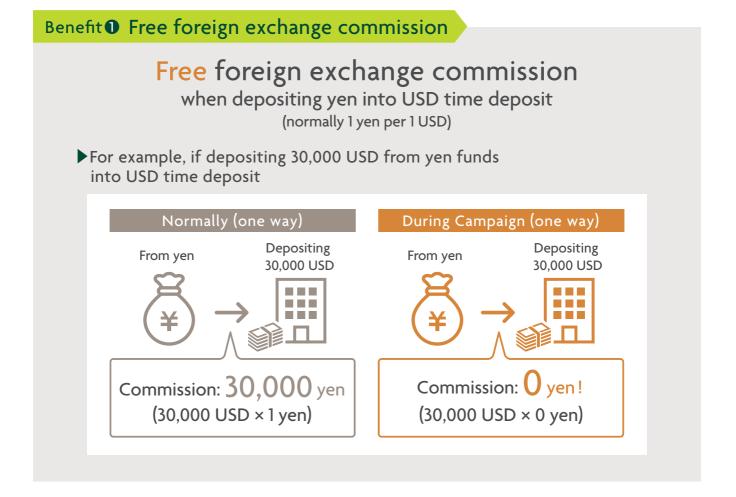

## New way to benefit from foreign currency products in a "New Normal"

Now you can start taking advantage of USD time deposit with special benefits awarded when depositing yen funds (Minimum deposit amount: 100,000 yen per transaction)

## Free foreign exchange commission when depositing yen into USD time deposit (normally 1 yen per 1 USD)