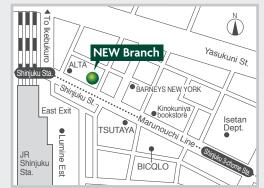

In addition to the convenient location of new Shinjuku Consulting Center which is 2-minute walk from Shinjuku station East exit, we are looking forward to support on any of your transactions, or to have consultation about your incoming asset management in an upscale atmosphere suitable for SMBC Trust Bank customers.

## SMBC Trsut Bank PRESTIA Shinjuku Consulting Center

Exclusively for PRESTIA GOLD and **PRESTIA GOLD PREMIUM customers** 

7F, Shinjuku M-SQUARE, 3-24-1 Shinjuku, Shinjuku-ku, Tokyo 160-0022

2-minute walk from the East exit of JR Shinjuku station. Next to Shinjuku ALTA, 7th floor of the building containing the Sumitomo Mitsui Banking Corporation.