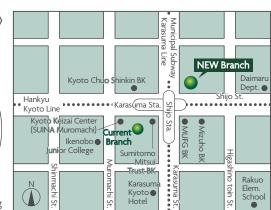

## (Renewal Opening on Tuesday, September 24, 2019) SMBC Trust Bank Kyoto Branch

1F Kyoto Mitsui Bldg., 8 Naginataboko-cho, Karasuma-Higashiiru, Shijo-dori, Shimogyo-ku, Kyoto-shi, Kyoto

At the No.21 exit of Karasuma station on the Hankyu-Kyoto Line and Shijo station on the Municipal Subway Karasuma Line. Inside the Sumitomo Mitsui Banking Corporation \located in Kyoto Mitsui Bldg.,1st floor.

Weekdays 9:00-15:00

The branch will not have an ATM corner. Please use Sumitomo Mitsui Banking Corporation ATM on the 1st floor in the same building.

075-212-5387 (Phone number will remain unchanged.)

Phone line is open between 9:00 and 17:00 on weekdays. Please use the phone numbers below to contact us at other times, including Saturdays, Sundays, and public holidays.